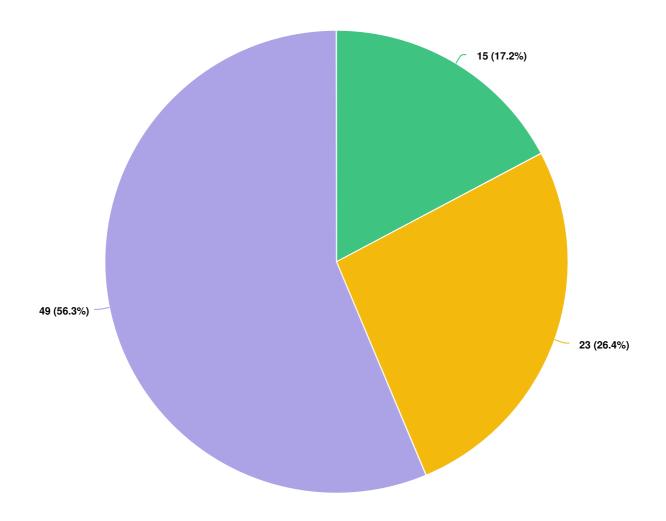

#### **Question options**

🔵 Yes 🛛 😑 No

Optional question (88 response(s), 29 skipped) Question type: Radio Button Question