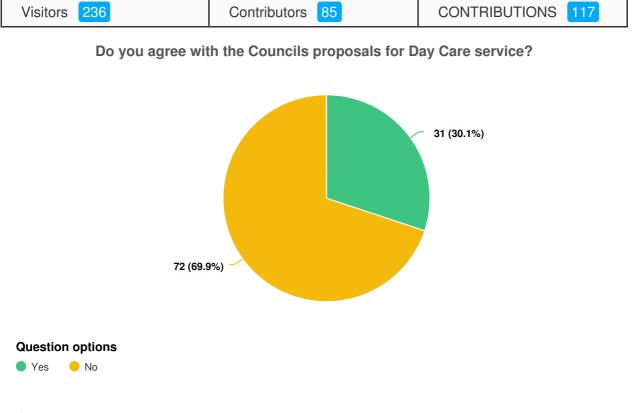

### **ENGAGEMENT TOOLS SUMMARY**

| Tool Type   | Engagement Tool Name                                 | Tool Status | Visitors | Contributors |            |           |
|-------------|------------------------------------------------------|-------------|----------|--------------|------------|-----------|
|             |                                                      |             | VIOLOIO  | Registered   | Unverified | Anonymous |
| Survey Tool | Proposed Adults Social Care Budget Saving<br>options | Archived    | 236      | 4            | 0          | 81        |

## Proposed Adults Social Care Budget Saving options

Optional question (103 response(s), 14 skipped) Question type: Radio Button Question