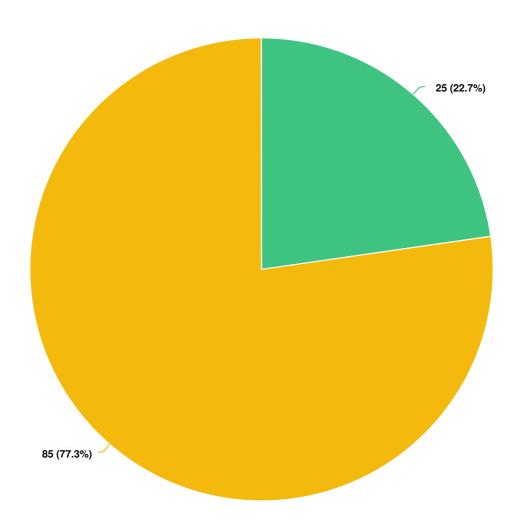

#### Do you agree with the Councils proposals for reducing short stay beds?

🔵 Yes 🛛 🗧 No

Optional question (110 response(s), 7 skipped) Question type: Radio Button Question

🔵 Yes 🛛 😑 No

Optional question (112 response(s), 5 skipped) Question type: Radio Button Question Do you agree with the Councils proposals for all age disability service?