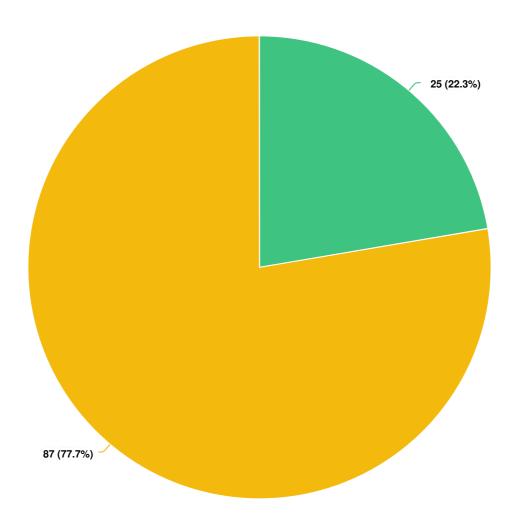

#### Do you agree with the Councils proposals for reducing short stay beds?

🔵 Yes 🛛 🗧 No

Optional question (110 response(s), 7 skipped) Question type: Radio Button Question

🔵 Yes 🛛 😑 No

Optional question (112 response(s), 5 skipped) Question type: Radio Button Question Do you agree with the Councils proposals for all age disability service?