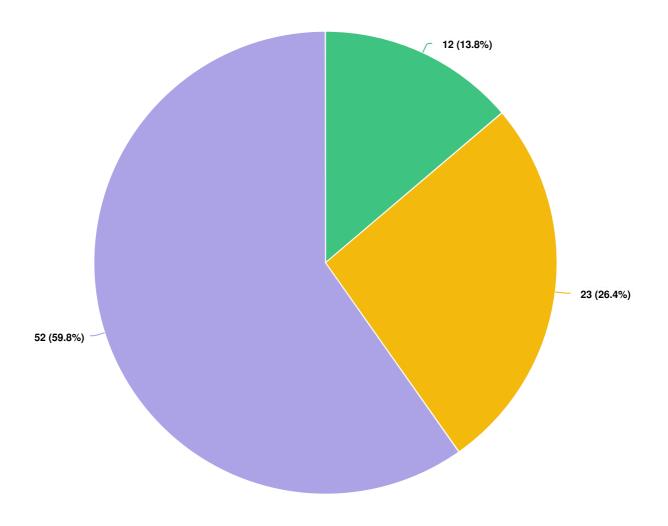

#### Question options

Yes No Not applicable

Optional question (100 response(s), 17 skipped) Question type: Radio Button Question