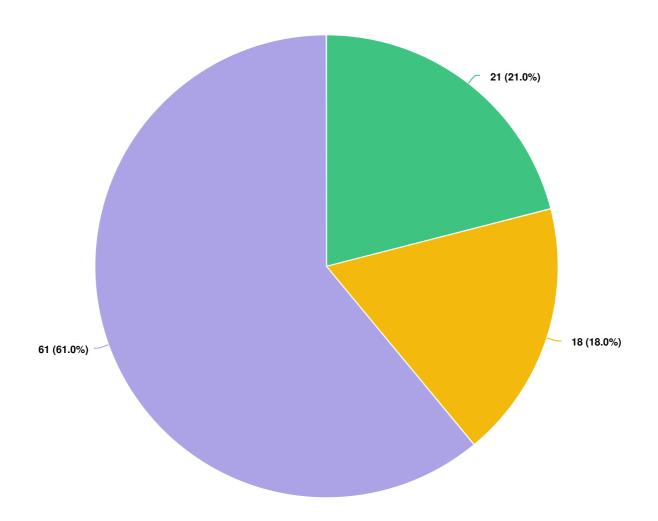

#### Question options

Yes No Not applicable

Optional question (100 response(s), 17 skipped) Question type: Radio Button Question