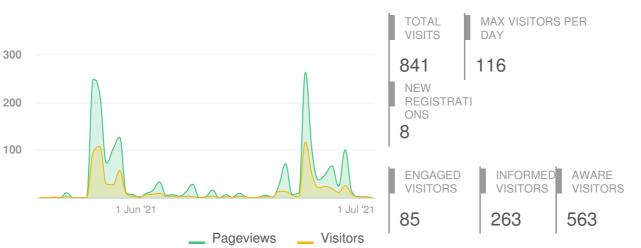

## Visitors Summary

## Highlights

| Aware Participants              | 563          | Engaged Participants        | 85          |            |           |
|---------------------------------|--------------|-----------------------------|-------------|------------|-----------|
| Aware Actions Performed         | Participants | Engaged Actions Performed   | Registered  | Unverified | Anonymous |
| Visited a Project or Tool Page  | 563          |                             | 1109.010104 |            |           |
| Informed Participants           | 263          | Contributed on Forums       | 0           | 0          | 0         |
| Informed Actions Performed      | Participants | Participated in Surveys     | 4           | 0          | 81        |
| Viewed a video                  | 0            | Contributed to Newsfeeds    | 0           | 0          | 0         |
| Viewed a photo                  | 0            | Participated in Quick Polls | 0           | 0          | 0         |
| Downloaded a document           | 73           | Posted on Guestbooks        | 0           | 0          | 0         |
| Visited the Key Dates page      | 0            | Contributed to Stories      | 0           | 0          | 0         |
| Visited an FAQ list Page        | 0            | Asked Questions             | 0           | 0          | 0         |
| Visited Instagram Page          | 0            | Placed Pins on Places       | 0           | 0          | 0         |
| Visited Multiple Project Pages  | 186          | Contributed to Ideas        | 0           | 0          | 0         |
| Contributed to a tool (engaged) | 85           |                             |             |            |           |