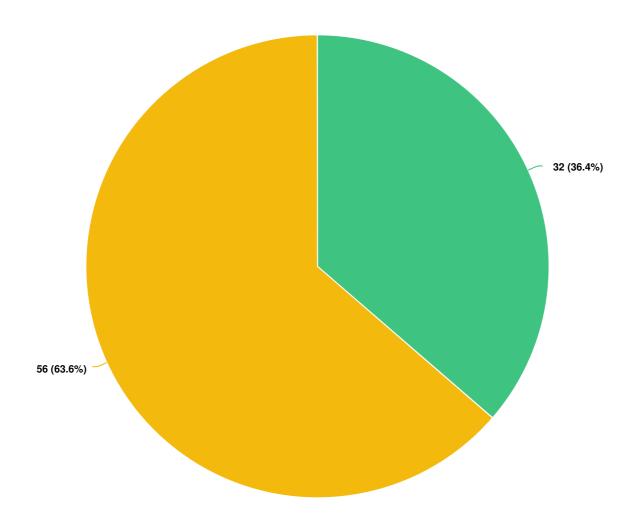

#### **Question options**

🔵 Yes 🛛 😑 No

Optional question (88 response(s), 29 skipped) Question type: Radio Button Question