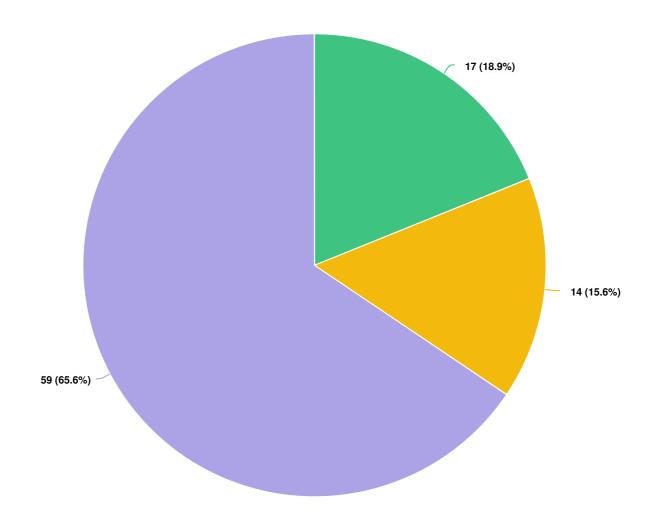

#### Do you agree with the Councils proposals for reducing short stay beds?

🔵 Yes 🛛 🗧 No

Optional question (110 response(s), 7 skipped) Question type: Radio Button Question

🔵 Yes 🛛 😑 No

Optional question (112 response(s), 5 skipped) Question type: Radio Button Question Do you agree with the Councils proposals for all age disability service?