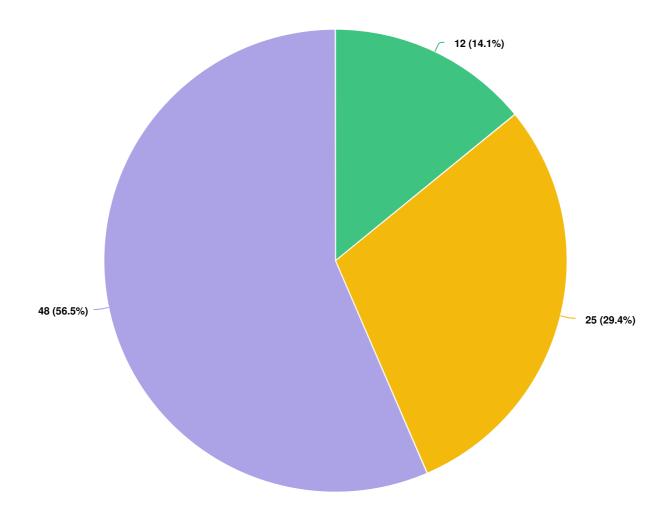

## Proposed Adults Social Care Budget Saving options

Optional question (103 response(s), 14 skipped) Question type: Radio Button Question

#### Do you agree with the Councils proposals for reducing short stay beds?

🔵 Yes 🛛 🗧 No

Optional question (110 response(s), 7 skipped) Question type: Radio Button Question

🔵 Yes 🛛 😑 No

Optional question (112 response(s), 5 skipped) Question type: Radio Button Question Do you agree with the Councils proposals for all age disability service?