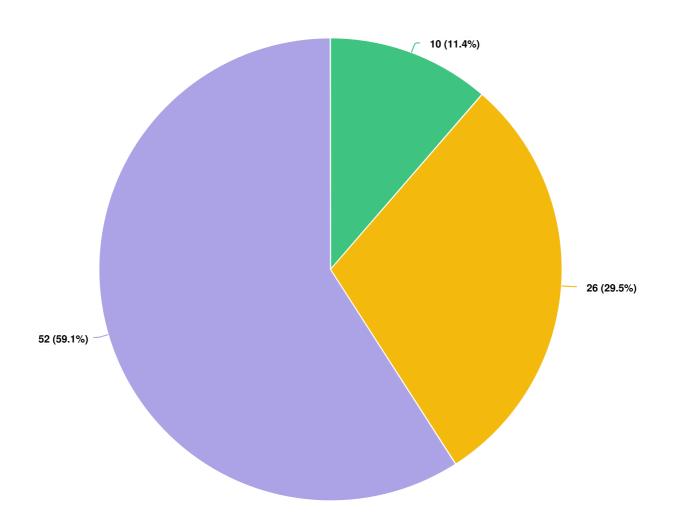

#### Do you agree with the Councils proposals for reducing short stay beds?

🔵 Yes 🛛 🗧 No

Optional question (110 response(s), 7 skipped) Question type: Radio Button Question

🔵 Yes 🛛 😑 No

Optional question (112 response(s), 5 skipped) Question type: Radio Button Question Do you agree with the Councils proposals for all age disability service?